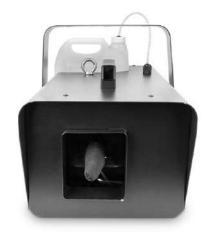

## **Snow Machine**

## **HIGHLIGHTS**

- High output snow machine that will add the look of snow to any event large or small
- User-friendly volume adjustment using the included wired timer remote, DMX and Digital Display
- Convenient Hi/Low blower switch for near or far coverage
- Uses non-toxic water based snow fluid safe for all environments
- Included wired timer remote and built in DMX

## **SPECIFICATIONS**

DMX Channels: 1

DMX Connectors : 3-pin XLR Input Voltage : 120 VAC, 60 Hz or 230V, 50 Hz Power and Current : 1650 W, 13.5 A @ 120 V, 60 Hz Weight : 20.2 lb (9.2 kg)
Size : 17.6 x 13.5 x 13.9 in (449 x 344 x 355 mm)
Approvals : CE