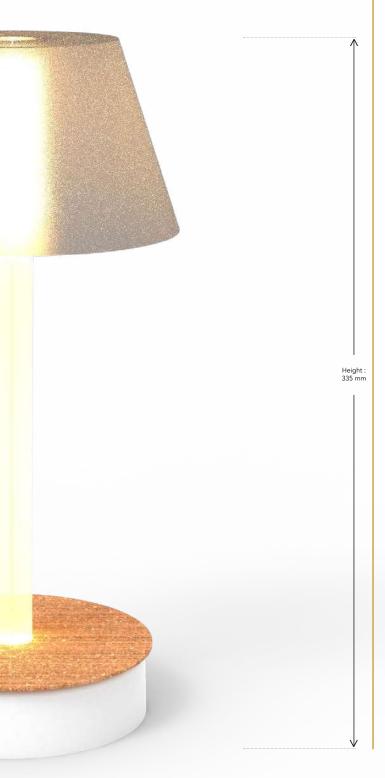

#### **DIMENSIONS**

- Heart : Diam. 135mm, H 30mm
- Magic Rod : Diam. 20mm x 320mm
- Disc : Diam. 140mm
- Lampshade : Diam. 160mm x

H90mm