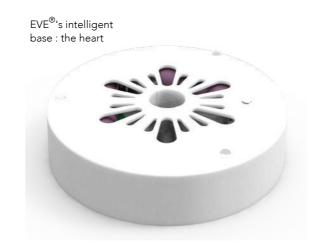

EVE® comes in a compact case which welcomes 12 lamps and includes everything you need to charge it directly in its case.

100%

EVE® comes in one all-inclusive version, which includes:

- > an intellligent base, the heart, equipped with all the technical elements : Li-ion reconditionned cells, 6-colour LED, and board with all electronical components - enabling among other things, wireless controlling.
- > a cover disc, which can be customized with a variety of textures (cork, wood, marble...)
- > a diffusing magic rod, standard size 320mm by 20mm diam.
- > a 3D-printed lampshade

#### MATERIALS

- Lampshades : 3D-printed
- Diffusing magic rod : polished, cut and sanded PMMA rod
- Cover disc : steel
- Heart (technical base) : injection plastic white satin finish

#### **DIMENSIONS**

- Heart : Diam. 135mm, H 30mm
- Magic Rod : Diam. 20mm x 320mm
- Disc : Diam. 140mm
- Lampshade : Diam. 160mm x

H90mm