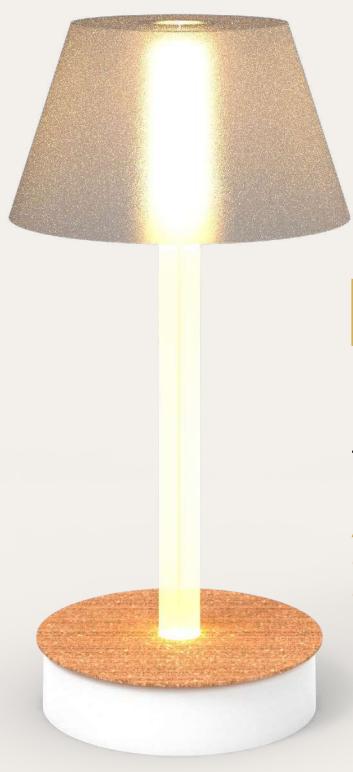

## Shaping the future of EVEnts

Autonomous, wireless and customizable lamp for event applications.

Meet EVE®, the all-in-one concept of table lamp designed for professional event applications.

Equipped with a 6-colour LED - RGB Cyan Lime Amber, EVE® offers a wide choice of colours, and its many features have been designed to meet the needs and challenges of event service providers:

EVE® comes in a compact case which welcomes 12 lamps and includes everything you need to charge it directly in its case.

100%

EVE® comes in one all-inclusive version, which includes:

- > an intellligent base, the heart, equipped with all the technical elements : Li-ion reconditionned cells, 6-colour LED, and board with all electronical components - enabling among other things, wireless controlling.
- > a cover disc, which can be customized with a variety of textures (cork, wood, marble...)
- > a diffusing magic rod, standard size 320mm by 20mm diam.
- > a 3D-printed lampshade