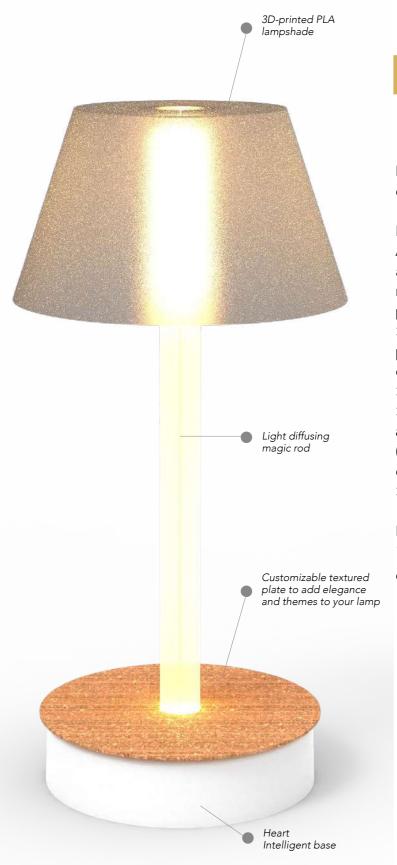

EVE® comes in a compact case which welcomes 12 lamps and includes everything you need to charge it directly in its case.

100%

EVE® comes in one all-inclusive version, which includes:

- > an intellligent base, the heart, equipped with all the technical elements : Li-ion reconditionned cells, 6-colour LED, and board with all electronical components - enabling among other things, wireless controlling.
- > a cover disc, which can be customized with a variety of textures (cork, wood, marble...)
- > a diffusing magic rod, standard size 320mm by 20mm diam.
- > a 3D-printed lampshade

#### MATERIALS

- Lampshades : 3D-printed
- Diffusing magic rod : polished, cut and sanded PMMA rod
- Cover disc : steel
- Heart (technical base) : injection plastic white satin finish

#### **DIMENSIONS**

- Heart : Diam. 135mm, H 30mm
- Magic Rod : Diam. 20mm x 320mm
- Disc : Diam. 140mm
- Lampshade : Diam. 160mm x

H90mm